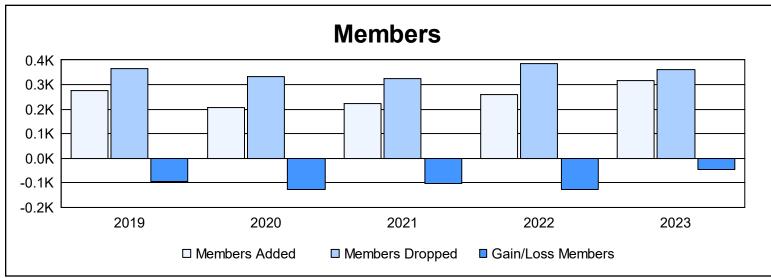

District 24 L

As of June 2023 Cumulative

| Year      | New<br>Clubs | Dropped<br>Clubs | Gain/<br>Loss<br>Clubs | New<br>Members | Charter<br>Members | Reinstate<br>Members | Transfer<br>Members | Total<br>Member<br>Added | Total<br>Members<br>Dropped | Gain/<br>Loss<br>Members |
|-----------|--------------|------------------|------------------------|----------------|--------------------|----------------------|---------------------|--------------------------|-----------------------------|--------------------------|
| 2018-2019 | 1            | 1                | 0                      | 220            | 30                 | 4                    | 20                  | 274                      | 367                         | -93                      |
| 2019-2020 | 0            | 2                | -2                     | 152            | 4                  | 30                   | 20                  | 206                      | 334                         | -128                     |
| 2020-2021 | 1            | 2                | -1                     | 169            | 21                 | 19                   | 14                  | 223                      | 324                         | -101                     |
| 2021-2022 | 0            | 5                | -5                     | 208            | 6                  | 26                   | 19                  | 259                      | 387                         | -128                     |
| 2022-2023 | 0            | 5                | -5                     | 274            | 5                  | 13                   | 24                  | 316                      | 362                         | -46                      |
| Average   | 0            | 3                | -3                     | 205            | 13                 | 18                   | 19                  | 256                      | 355                         | -99                      |