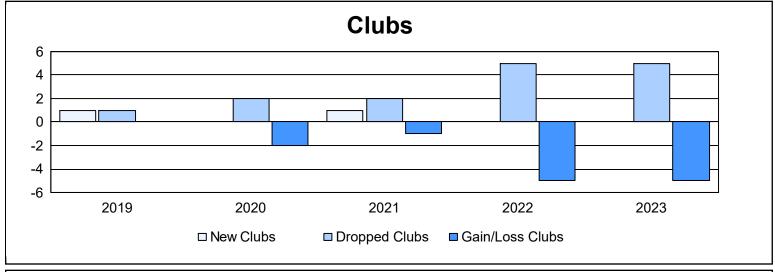

District 24 L

As of June 2023 Cumulative

| Year      | New<br>Clubs | Dropped<br>Clubs | Gain/<br>Loss<br>Clubs | New<br>Members | Charter<br>Members | Reinstate<br>Members | Transfer<br>Members | Total<br>Member<br>Added | Total<br>Members<br>Dropped | Gain/<br>Loss<br>Members |
|-----------|--------------|------------------|------------------------|----------------|--------------------|----------------------|---------------------|--------------------------|-----------------------------|--------------------------|
| 2018-2019 | 1            | 1                | 0                      | 220            | 30                 | 4                    | 20                  | 274                      | 367                         | -93                      |
| 2019-2020 | 0            | 2                | -2                     | 152            | 4                  | 30                   | 20                  | 206                      | 334                         | -128                     |
| 2020-2021 | 1            | 2                | -1                     | 169            | 21                 | 19                   | 14                  | 223                      | 324                         | -101                     |
| 2021-2022 | 0            | 5                | -5                     | 208            | 6                  | 26                   | 19                  | 259                      | 387                         | -128                     |
| 2022-2023 | 0            | 5                | -5                     | 274            | 5                  | 13                   | 24                  | 316                      | 362                         | -46                      |
| Average   | 0            | 3                | -3                     | 205            | 13                 | 18                   | 19                  | 256                      | 355                         | -99                      |